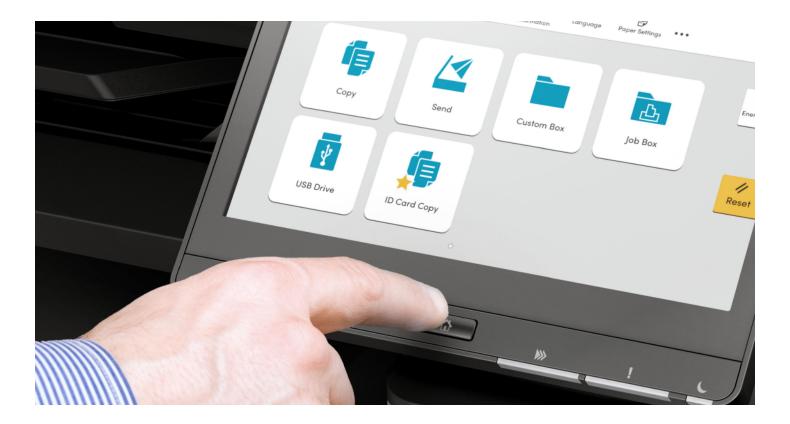

# An Effortless User Experience

Over-complicated MFP controls drain valuable time and can impact your overall productivity. The Kyocera Evolution Series puts an end to that, with a user interface that has been totally redesigned to **minimize confusion** and **maximize your capabilities**, for printing that is easy and intuitive.

### Meet the New User Interface

With standard colors and easy to understand icons, carrying out tasks at the printer has never been simplier.