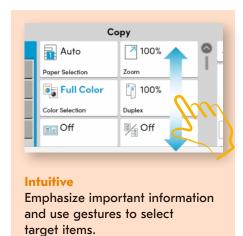

# An Effortless User Experience

Over-complicated MFP controls drain valuable time and can impact your overall productivity. The Kyocera Evolution Series puts an end to that, with a user interface that has been totally redesigned to **minimize confusion** and **maximize your capabilities**, for printing that is easy and intuitive.

### Meet the New User Interface

With standard colors and easy to understand icons, carrying out tasks at the printer has never been simplier.