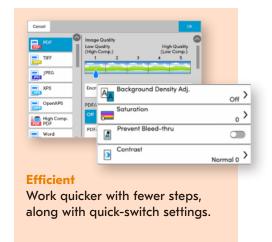

# Higher Risks Mean Better Solutions

Security is a greater concern than ever before, with more large-scale cyberattacks hitting the headlines every day. Businesses must preemptively prepare for potential risks by equipping themselves with solutions that ensure data and networks are constantly protected.

The Kyocera Evolution Series comes with a whole range of new security enhancements:

### Certificates

Devices keep themselves up to date with latest security certificates, and use encrypted communications to validate their certificates. (SCEP & OCSP/CRL).

### Encryption

Protect emails with authentication, digital signatures and encryption. A faster way to keep data secure in your network (S/MIME & TLS version 1.3).

### Device Management

You will have the ability to log security events and monitor for malware, data leakage and other security breaches. (SIEM).

Kyocera's up-to-date security compliance shows our commitment to the highest standards of information security management.