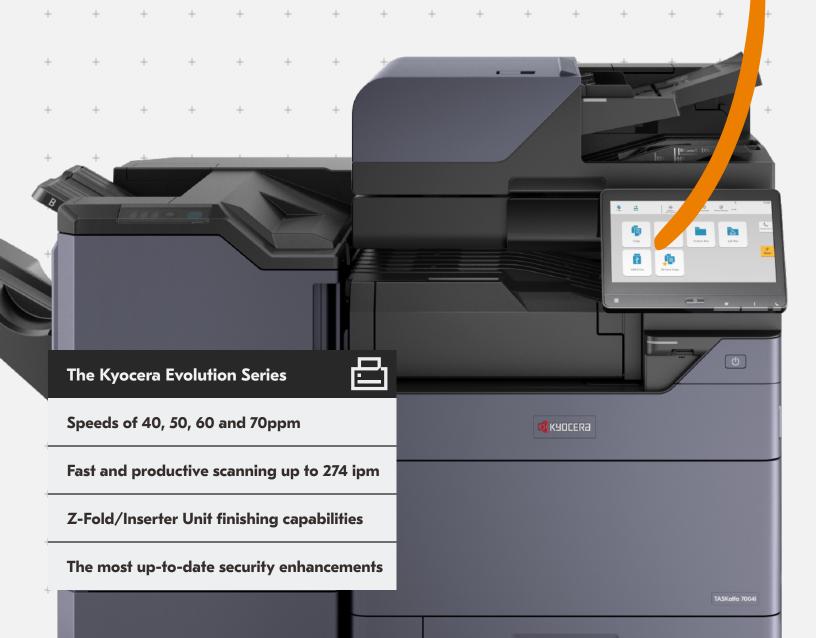

# Your Pains. Our Solutions.

With the Kyocera Evolution Series you get:

### **User-friendly Interface**

Tablet-like functionality makes life easy. No more frustration at the MFP!

### **Fast Print and Scan Speeds**

Get the documents you want when you need them and watch your productivity soar.

### **Smart and Scalable Solutions**

Get your team working as one with solutions that help workflows run smoothly and efficiently.

### **Devices You Can Rely On**

Kyocera devices are built to last the test of time. Get ready to say goodbye to costly downtime!

### **Optimal Security**

With in-depth security capabilities you can rest assured that your confidential data is safe with Kyocera.