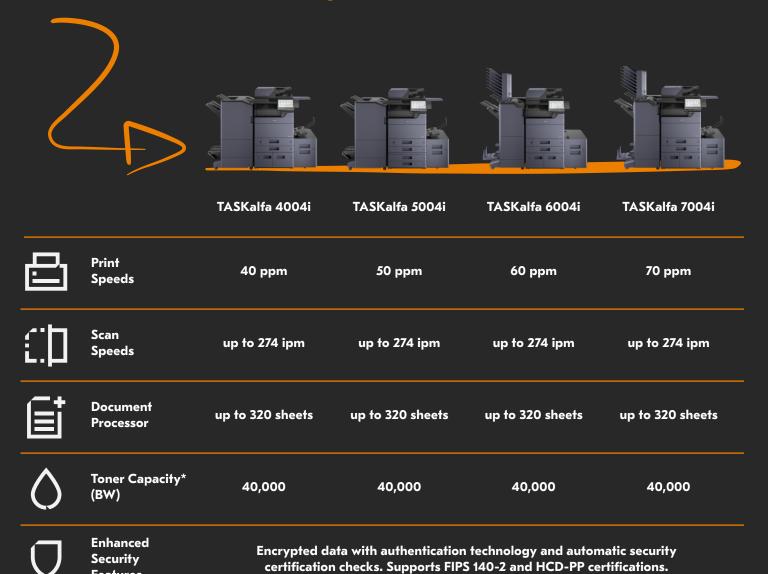

# Make Change Your Edge

A changing landscape creates new challenges, and new ways of working. With the best tools you can turn that change into an advantage and drive your business forward.

The Kyocera Evolution Series was created for a new landscape of work. It is a range of robust, **versatile platforms that have been built to last**. Combining cutting-edge technology and Kyocera's expertise, these intuitive, user-friendly **monochrome devices** will drive your productivity to new levels.

# Our new black & white systems!

<sup>\*</sup>Based on 5% coverage

Kyocera Evolution Series 10 Kyocera Evolution Series 11