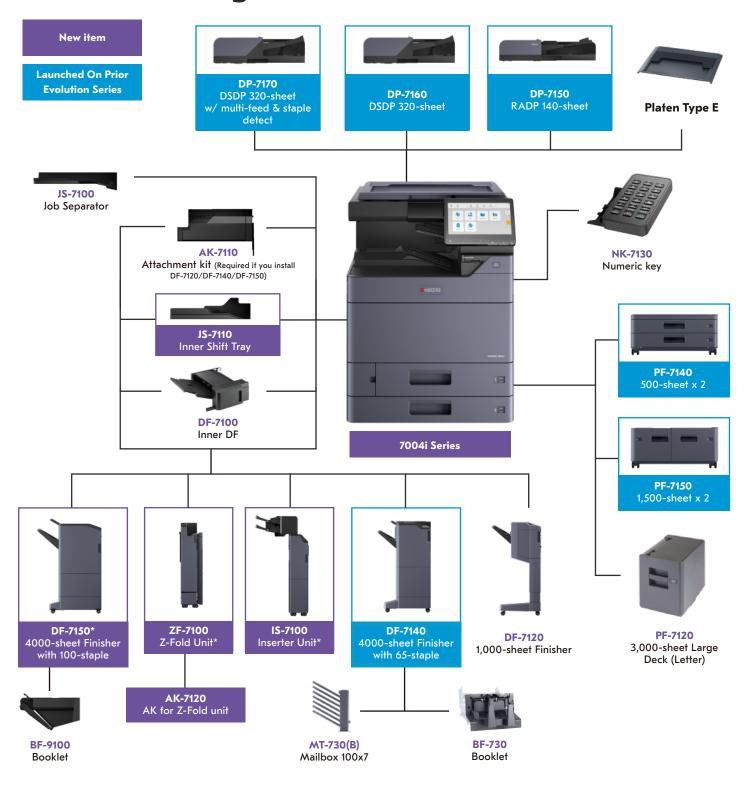

# **Product Configuration**

### 7004i Series

# Finish in Style

With the Kyocera Evolution Series, it's your documents your way.

Today's workspaces demand greater agility and media flexibility, and Kyocera has risen to the challenge with brand-new finishing capabilities for 60/70ppm devices.

# **ZF-7100 Z-Fold Option**

This functionality enables you to add "z-folded" sheets into your documents. This includes diagrams, charts and other larger sheets that need to be folded into a 8.5" x 11" sized booklets. This can also be particularly useful for standalone applications when producing invoices, marketing flyers and brochures.

# **Staple Finishing Option**

The Kyocera Evolution Series also boasts 4,000 sheet staple finisher options that support 65 and 100 sheet stapling and 2/3 hole-punching for clean, professional looking output so that more jobs can be kept in-house even in the most demanding of work environments.

# **IS-7100 Inserter Unit Option**

This presence of two trays enables users to feed pre-printed pages as potential front or back covers or sheet inserts. The Inserter Unit avoids the need for pre-printed sheets to go through the high-temperature fusing process at the MFP, thus ensuring that the pre-printed sheets won't get destroyed or melted.